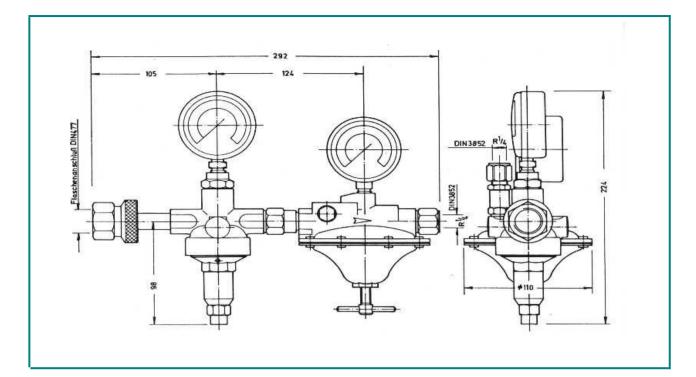

# **Technical Details:**

| Body:                   | brass or<br>brass, nickel plated                         |
|-------------------------|----------------------------------------------------------|
| Seat:                   | 3mm or 4 mm                                              |
| Gaskets:                | NBR                                                      |
| Diaphragm:              | NBR                                                      |
| Max. inlet pressure:    | 300 bar                                                  |
| Outlet pressure ranges: | ca. 10 mbar – 1 bar                                      |
| Operating temp.:        | -20 up to +70°C                                          |
| Dimensions (wxhxd):     | 292 x 124 x 110                                          |
| Connections:            | inlet thread:<br>DIN 477-1 and -5<br>(others on request) |
|                         | outlet thread:<br>G 1/4" -DIN 3852                       |