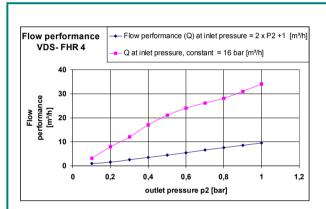

# **Technical Details:**

| Body:                   | brass or<br>brass, nickel plated                         |
|-------------------------|----------------------------------------------------------|
| Seat:                   | 3mm or 4 mm                                              |
| Gaskets:                | NBR                                                      |
| Diaphragm:              | NBR                                                      |
| Max. inlet pressure:    | 300 bar                                                  |
| Outlet pressure ranges: | ca. 10 mbar – 1 bar                                      |
| Operating temp.:        | -20 up to +70°C                                          |
| Dimensions (wxhxd):     | 292 x 124 x 110                                          |
| Connections:            | inlet thread:<br>DIN 477-1 and -5<br>(others on request) |
|                         | outlet thread:<br>G 1/4" -DIN 3852                       |