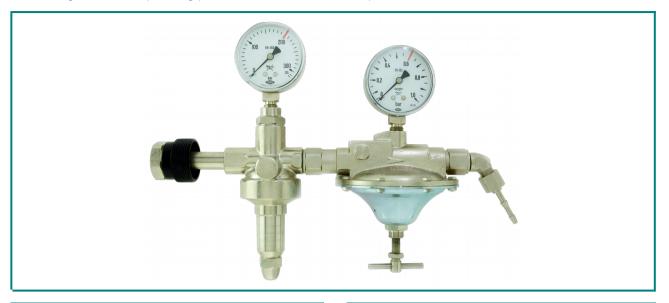

# Cylinder pressure regulator VDS-FHR3 / VDS-FHR4

- dual stage for mbar operating pressures in brass, or nickel plated

#### **Description:**

Dual stage precision regulator with a large diaphragm for mbar applications integrated into the second stage (FHR). For non corrosive gases up to 5.0 purity.

#### **Application Areas:**

Especially for mbar applications:

- Laboratories and Industries
- Science and research
- Instrumentation
- Glass- and lamb industries
- Process enginiering.