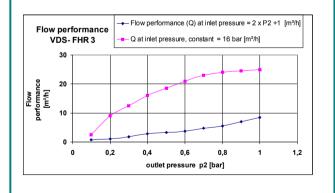

# **Technical Details:**

| Body:                   | brass or<br>brass, nickel plated                         |
|-------------------------|----------------------------------------------------------|
| Seat:                   | 3mm or 4 mm                                              |
| Gaskets:                | NBR                                                      |
| Diaphragm:              | NBR                                                      |
| Max. inlet pressure:    | 300 bar                                                  |
| Outlet pressure ranges: | ca. 10 mbar – 1 bar                                      |
| Operating temp.:        | -20 up to +70°C                                          |
| Dimensions (wxhxd):     | 292 x 124 x 110                                          |
| Connections:            | inlet thread:<br>DIN 477-1 and -5<br>(others on request) |
|                         | outlet thread:<br>G 1/4" -DIN 3852                       |